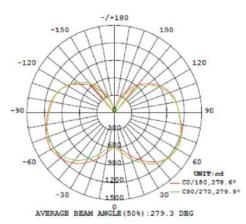

se          | E39                          |  |  |  |
| Power Factor  | 0.98                         |  |  |  |
| CRI           | >80                          |  |  |  |
| Lumen         | 8677.1LM-9203LM              |  |  |  |
| Chip          | Samsung 5630                 |  |  |  |
| LED Qty       | 336pcs x 0.3W                |  |  |  |
| Certification | UL, DLC, Lighting Fact, LM79 |  |  |  |
| Lifespan      | 50,000hrs                    |  |  |  |
| Warranty      | 5 years for TOTAL product    |  |  |  |

Luminous emittance

#### Dimension

Rubycon



| Long L                  | ife  | Ì  |
|-------------------------|------|----|
| $\overline{\mathbf{Y}}$ | 10   |    |
| (A)                     | ears | L  |
|                         | OK   | J. |











No Mercury No UVLight



Electricity Fee \$857 oĸ

Big Saving(87%) on Electricity Costs





Omni Wide Angle

Luminaires







## Installation







### **Absolute Maximum Rating**

| Aluminum Heat Sink Temperature | 65°C      |
|--------------------------------|-----------|
| Operating Temperature          | -20~+50°C |
| Storage Temperature            | -40~+80°C |
| Equilibrium Temperature        | 25°C      |

### **Product Packing Specification**

| Pack Quantity        | 4pcs          | 180mm |  |  |
|----------------------|---------------|-------|--|--|
| Net Weight           | 1828g         |       |  |  |
| Gross Weight Per CTN | 9kg           | 350mm |  |  |
| Box Size             | 185*185*337mm |       |  |  |
| CTN Size             | 385*385*357mm |       |  |  |

# CAUTIONS

- Make sure remove th