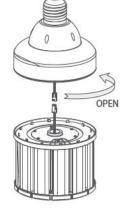

|  |  |  |
| Base          | E39                          |  |  |  |
| Power Factor  | 0.98                         |  |  |  |
| CRI           | >80                          |  |  |  |
| Lumen         | 8677.1LM-9203LM              |  |  |  |
| Chip          | Samsung 5630                 |  |  |  |
| LED Qty       | 336pcs x 0.3W                |  |  |  |
| Certification | UL, DLC, Lighting Fact, LM79 |  |  |  |
| Lifespan      | 50,000hrs                    |  |  |  |
| Warranty      | 5 years for TOTAL product    |  |  |  |

Luminous emittance

#### Dimension

Rubycon



| Long L                  | ife  | Ì  |
|-------------------------|------|----|
| $\overline{\mathbf{Y}}$ | 10   |    |
| (A)                     | ears | L  |
|                         | OK   | J. |











No Mercury No UVLight



Electricity Fee \$857 oĸ

Big Saving(87%) on Electricity Costs





Omni Wide Angle

Luminaires







## Installation







### **Absolute Maximum Rating**

| Aluminum Heat Sink Temperature | 65°C      |
|--------------------------------|-----------|
| Operating Temperature          | -20~+50°C |
| Storage Temperature            | -40~+80°C |
| Equilibrium Temperature        | 25°C      |

### **Product Packing Specification**

| Pack Quantity        | 4pcs          | 180mm |  |  |
|----------------------|---------------|-------|--|--|
| Net Weight           | 1828g         |       |  |  |
| Gross Weight Per CTN | 9kg           | 350mm |  |  |
| Box Size             | 185*185*337mm |       |  |  |
| CTN Size             | 385*385*357mm |       |  |  |

#