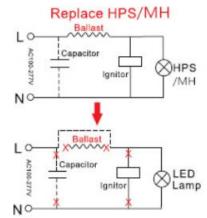

## Installation

# CAUTIONS

- Make sure remove the traditional ballast before replace the LED corn light.
- Don't take apart the product or replace mechanical and electronic components.
- Don't stare at the strong light for a long time as it may cause injury to eyes.