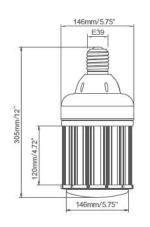

#### Dimension

Rubycon

| Long L                  | ife  | Ì  |
|-------------------------|------|----|
| $\overline{\mathbf{Y}}$ | 10   |    |
| (A)                     | ears | L  |
|                         | OK   | J. |