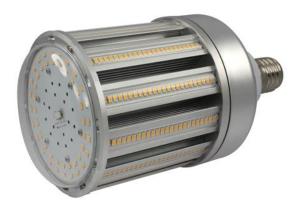

# 120W LED CORN BULB—for 400W HPS/MH/HID replacement

Samsung LM561B

E39

JAE Connector

# **Specifications**

| Model         | E2CLS-120W                   |  |  |  |
|---------------|------------------------------|--|--|--|
| Rate Power    | 120W                         |  |  |  |
| Input Voltage | AC100-277V 50-60HZ           |  |  |  |
| сст           | 2700K-5700K                  |  |  |  |
| Base          | E39                          |  |  |  |
| Power Factor  | 0.98                         |  |  |  |
| CRI           | >80                          |  |  |  |
| Lumen         | 8677.1LM-9203LM              |  |  |  |
| Chip          | Samsung 5630                 |  |  |  |
| LED Qty       | 336pcs x 0.3W                |  |  |  |
| Certification | UL, DLC, Lighting Fact, LM79 |  |  |  |
| Lifespan      | 50,000hrs                    |  |  |  |
| Warranty      | 5 years for TOTAL product    |  |  |  |