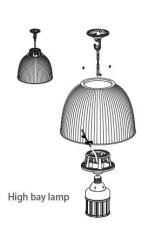

| >80                          |  |  |  |
| Lumen         | 8677.1LM-9203LM              |  |  |  |
| Chip          | Samsung 5630                 |  |  |  |
| LED Qty       | 336pcs x 0.3W                |  |  |  |
| Certification | UL, DLC, Lighting Fact, LM79 |  |  |  |
| Lifespan      | 50,000hrs                    |  |  |  |
| Warranty      | 5 years for TOTAL product    |  |  |  |

Luminous emittance

#### Dimension

Rubycon



| Long L                  | ife  | Ì  |
|-------------------------|------|----|
| $\overline{\mathbf{Y}}$ | 10   |    |
| (A)                     | ears | L  |
|                         | OK   | J. |











No Mercury No UVLight



Electricity Fee \$857 oĸ

Big Saving(87%) on Electricity Costs





Omni Wide Angle

Luminaires







## Installation







### **Absolute Maximum Rating**

| Aluminum Heat Sink Temperature | 65°C      |
|--------------------------------|-----------|
| Operating Temperature          | -20~+50°C |
| Storage Temperature            | -40~+80°C |
| Equilibrium Temperature        | 25°C      |

### **Product Packing Specification**

| Pack Quantity        | 4pcs          | 180mm |  |  |
|----------------------|---------------|-------|--|--|
| Net Weight           | 1828g         |       |  |  |
| Gross Weight Per CTN | 9kg           | 350mm |  |  |
| Box Size             | 185*185*337mm |       |  |  |
| CTN Size             | 385*385*357mm |       |  |  |

# CAUTIONS

- Make sure remove the traditional ballast before replace the LED corn light.
- Don't take apart the product or replace mechanical and electron