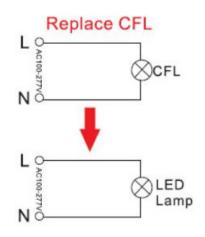

## Installation

# CAUTIONS

- Make sure remove the traditional ballast before replace the LED corn light.
- Don't take apart the product or replace mechanical and electronic components.
- Don't stare at the strong light for a long time as it may cause injury to eyes.